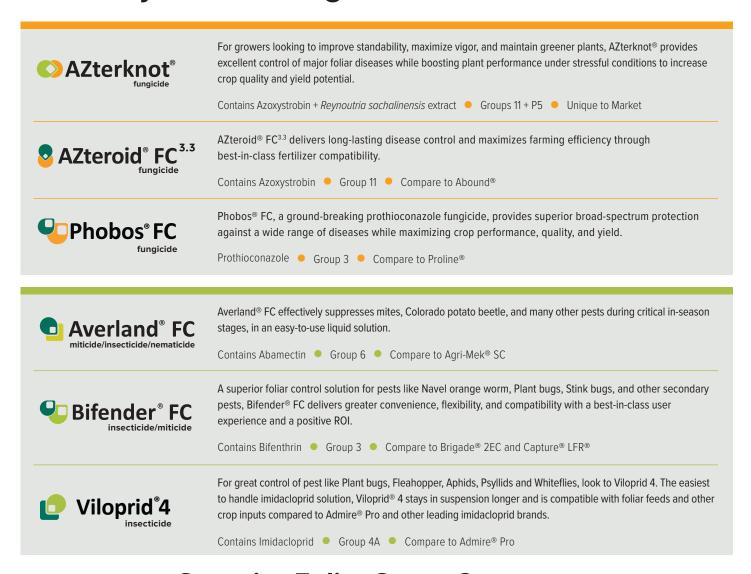

## **Vive Foliar Portfolio**

# Get Enhanced Foliar Protection With Vive's Easy-To-Use Fungicides and Insecticides



## **Superior Foliar Spray Coverage**



Powered by Precision Chemistry™, AZterknot® provides superior foliar leaf coverage. On a corn leaf, AZterknot® droplets stick better than Quadris®, improving droplet retention and maximizing the surface area protected.

## **Vive Foliar Portfolio**



### Registered Crop Chart\*

|                         | FUNGICIDES             |                             | INSECTICIDES           |                        |                          |                        |
|-------------------------|------------------------|-----------------------------|------------------------|------------------------|--------------------------|------------------------|
| _                       | AZterknot <sup>®</sup> | AZteroid® FC <sup>3.3</sup> | Phobos® FC