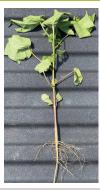

### **EXCELLENT ACTIVITY ON COTTON NEMATODES**

Averland° FC + Viloprid™ FC

Velum<sup>®</sup> Total

When applied in-furrow, Averland FC protects the seed and root zone from yield-robbing pests, allowing the crop to grow quicker and fuller.

2021. Hawkinsville, GA