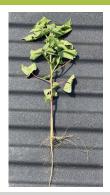

### **EXCELLENT ACTIVITY ON COTTON NEMATODES**

Averland° FC + Viloprid™ FC

Velum<sup>®</sup> Total

When applied in-furrow, Averland FC protects the seed and root zone from yield-robbing pests, allowing the crop to grow quicker and fuller.

2021. Hawkinsville, GA