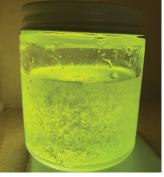

<sup>&</sup>lt;sup>1</sup> Cotton in-furrow

<sup>&</sup>lt;sup>2</sup> Suppression only

Velum° + 10-34-0

The only fertilizer-compatible solution for nematodes in cotton, Averland FC mixes seamlessly with liquid fertilizers, micronutrients and other crop inputs for easy and efficient in-furrow planting.