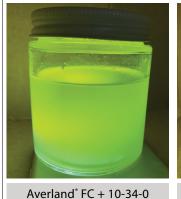

<sup>&</sup>lt;sup>1</sup> Cotton in-furrow

<sup>&</sup>lt;sup>2</sup> Suppression only

Velum° + 10-34-0

The only fertilizer-compatible solution for nematodes in cotton, Averland FC mixes seamlessly with liquid fertilizers, micronutrients and other crop inputs for easy and efficient in-furrow planting.