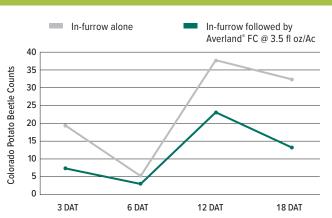

## **FOLIAR CONTROL OF COLORADO POTATO BEETLE**

In this trial in Pasco, WA, a foliar application of Averland FC protected the crop from Colorado potato beetles and other potential yield-robbing pests, maximizing potato quality and yield.