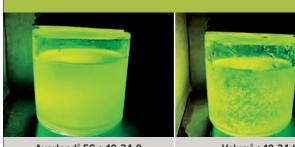

## AN EASIER WAY TO CHEMIGATE

Averland® FC + 10-34-0

Velum® + 10-34-0

Averland FC is created with Precision Chemistry™ for a targeted and more efficient application. Enabling the grower to do more with less, Averland FC can be mixed with foliar feeds, liquid fertilizers, micronutrients, and other crop inputs for a hassle-free application.