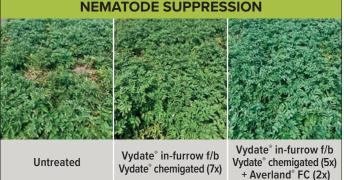

## **EFFICIENT AND COST-EFFECTIVE NEMATODE SUPPRESSION**

Trials have consistently shown that substituting Averland FC for two applications of Vydate C-LV improved the overall suppression of nematodes. Along with added suppression and a different mode of action. Averland FC costs less per acre compared to Vydate C-LV, providing a higher ROI.

## AN EASIER WAY TO CHEMIGATE

Replacing two Vydate applications with Averland FC effectively suppresses nematodes during critical in-season stages in an easy-to-use solution with an excellent safety profile.