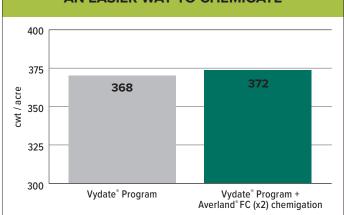

## AN EASIER WAY TO CHEMIGATE

Averland® FC + 10-34-0

Velum® + 10-34-0

Averland FC is created with Precision Chemistry™ for a targeted and more efficient application. Enabling the grower to do more with less, Averland FC can be mixed with foliar feeds, liquid fertilizers, micronutrients, and other crop inputs for a hassle-free application.

## **EFFICIENT AND COST-EFFECTIVE NEMATODE SUPPRESSION**

Trials have consistently shown that substituting Averland FC for two applications of Vydate C-LV improved the overall suppression of nematodes. Along with added suppression and a different mode of action. Averland FC costs less per acre compared to Vydate C-LV, providing a higher ROI.

## AN EASIER WAY TO CHEMIGATE

Replacing two Vydate applications with Averland FC effectively suppresses nematodes during critical in-season stages in an easy-to-use solution with an excellent safety profile.