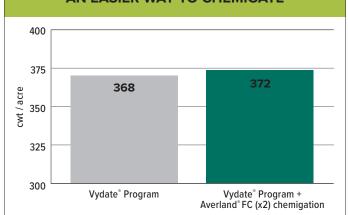

## AN EASIER WAY TO CHEMIGATE

Averland® FC + 10-34-0

Velum® + 10-34-0

Averland FC is created with Precision Chemistry™ for a targeted and more efficient application. Enabling the grower to do more with less, Averland FC can be mixed with foliar feeds, liquid fertilizers, micronutrients, and other crop inputs for a hassle-free application.

## AN EASIER WAY TO CHEMIGATE

Replacing two Vydate applications with Averland FC effectively suppresses nematodes during critical in-season stages in an easy-to-use solution with an excellent safety profile.