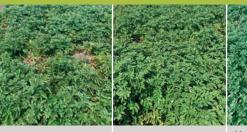

## **FOLIAR CONTROL OF COLORADO POTATO BEETLE**

In this trial in Pasco, WA, a foliar application of Averland FC protected the crop from Colorado potato beetles and other potential yield-robbing pests, maximizing potato quality and yield.