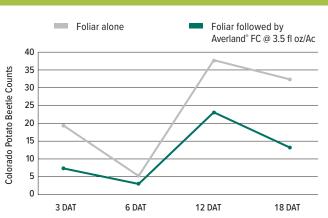

## **FOLIAR CONTROL OF COLORADO POTATO BEETLE**

In this trial in Pasco, WA, a foliar application of Averland FC protected the crop from Colorado potato beetles and other potential yield-robbing pests, maximizing potato quality and yield.